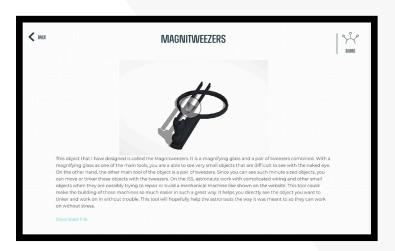

## https://www.futureengineers.org/twoforthecrew/gallery

Each entry will be given a unique gallery page that will look like the following example. When the play button on top of the image is clicked, the submitted STL file (3D model) will load and spin.

For students in Grades K-5 who do not submit an STL file, the entry gallery page will display similarly to the example above, but will not have a play button.

Have a question? Email us at support@futureengineers.org